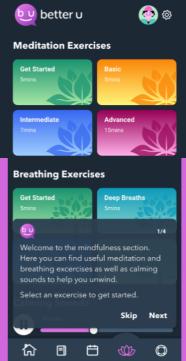

## Ellie chose happy, and so can you...

Welcome to **better u** - an app made by young people, for young people! better u provides a platform where you can support your mental health and well being through journaling, daily affirmations and mindfulness features. It's also a place where you can find links to a diverse range of professional organisations and charities that offer support on a variety of platforms.