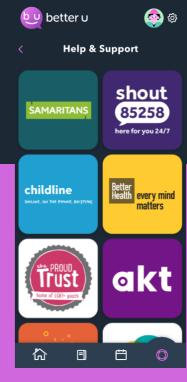

## Ellie chose happy, and so can you...

Welcome to **better u** - an app made by young people, for young people! better u provides a platform where you can support your mental health and well being through journaling, daily affirmations and mindfulness features. It's also a place where you can find links to a diverse range of professional organisations and charities that offer support on a variety of platforms.