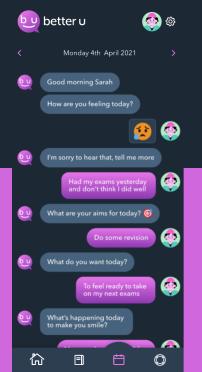

## Ellie chose happy, and so can you...

Welcome to **better u** - an app made by young people, for young people! better u provides a platform where you can support your mental health and well being through journaling, daily affirmations and mindfulness features. It's also a place where you can find links to a diverse range of professional organisations and charities that offer support on a variety of platforms.