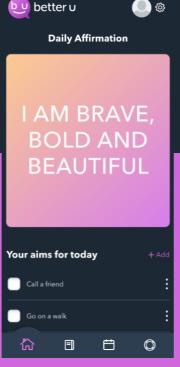

## Ellie chose happy, and so can you...

Welcome to **better u** - an app made by young people, for young people! better u provides a platform where you can support your mental health and well being through journaling, daily affirmations and mindfulness features. It's also a place where you can find links to a diverse range of professional organisations and charities that offer support on a variety of platforms.